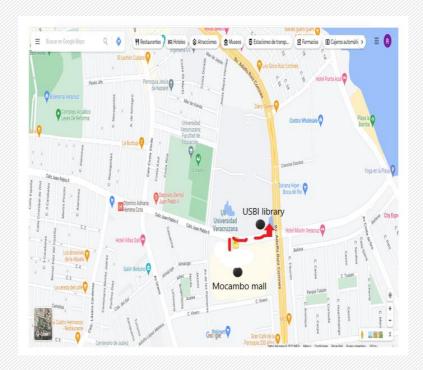

A: Thank you!

B: You are welcome!

Excuse me, is there a library near here?

B: Yes, there is one on Juan Pablo II

Avenue. Leave Mocambo mall, walk
across Juan Pablo II Avenue. It's next to
the parking lot. It's on the corner of
Ruiz Cortinez Boulevard and
Juan Pablo II Avenue.

You can't miss it.

A: Thank you!

B: You are welcome!

Complete the following conversation:

A: Excuse me, \_\_ there \_\_Soriana supermarket around here?

B: Yes, there \_\_one \_\_ \_ of Ruiz Cortines Boulevard \_\_ Juan Pablo II avenue.