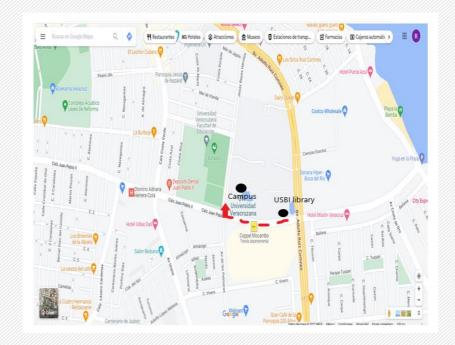

A: A: Thank you!

B: You are welcome!

A: Excuse me, how do I get to the Mocambo campus?

B: Leave the USBI library, turn right walk straight ahead on Juan Pablo II Avenue. It is across from the Mocambo mall.
You can't miss it.