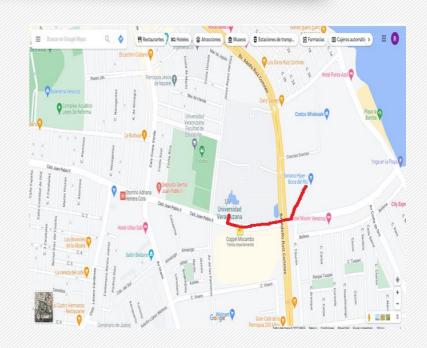

A: Excuse me, how can I get to the physical education school?

B: Walk straight ahead on Juan Pablo II

Avenue to Reyes heroles. Turn right on
Reyes Heroles, walk to Mar del Norte.

The school is on the corner of Reyes
Heroles and Mar del Norte street.

A: A: Thank you!

B: You are welcome!

A: Excuse me, how do I get to the Mocambo campus?

B: Leave the USBI library, turn right walk straight ahead on Juan Pablo II Avenue. It is across from the Mocambo mall.
You can't miss it.

A: Thank you!

B: You are welcome!

Excuse me, is there a library near here?

B: Yes, there is one on Juan Pablo II

Avenue. Leave Mocambo mall, walk
across Juan Pablo II Avenue. It's next to
the parking lot. It's on the corner of
Ruiz Cortinez Boulevard and
Juan Pablo II Avenue.

You can't miss it.

A: Thank you!

B: You are welcome!

Complete the following conversation:

A: Excuse me, \_\_ there \_\_Soriana supermarket around here?

B: Yes, there \_\_one \_\_ \_ of Ruiz Cortines Boulevard \_\_ Juan Pablo II avenue.

A:How do I get there?

B: Turn\_\_\_, \_\_\_ on Juan Pablo II avenue

to Ruiz Cortines Boulevard. It is on\_\_\_\_\_.

You can't miss it.

A: Oh, thanks a lot.

#### Answers to the exercise

A: Oh, thanks a lot.

B: Turn left, walk straight on Juan Pablo II avenue to Ruiz Cortines Boulevard. It is on the left. You can't miss it.

A: How do I get there?

avenue.

B: Yes, there is one on the corner of Ruiz Cortines Boulevard and Juan Pablo II