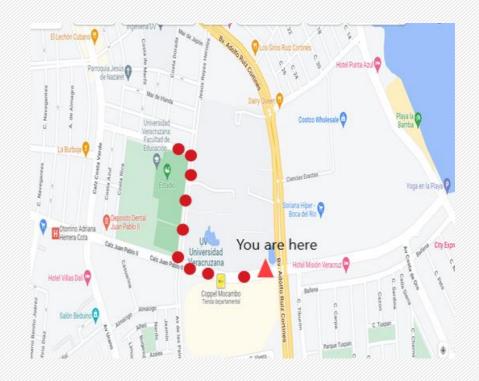

A: Excuse me, how can I get to the physical education school?

B: Walk straight ahead on Juan Pablo II

Avenue to Reyes heroles. Turn right on
Reyes Heroles, walk to Mar del Norte.

The school is on the corner of Reyes
Heroles and Mar del Norte street.