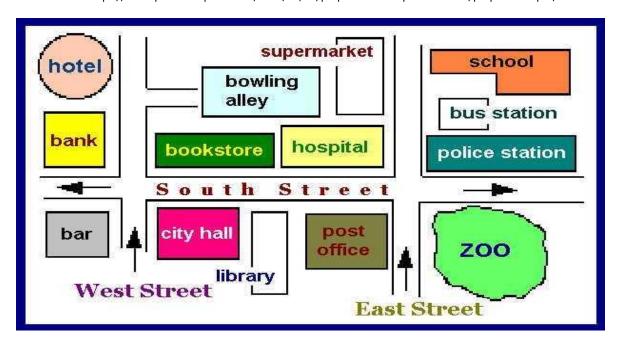

## **SELF EVALUATION**

1. Look at the croquis and answer the questions.

Taken from https://adhasport.wordpress.com/2012/12/18/preposition-and-phrasal-verbs/preposition-quiz/

- 1. Where is the post office?
- 2. Where is the bus station?
- 3. Where is the hotel?
- 4. Where is the supermarket?
- 5. Is there a bank near here?
- 6. Are there any parks around here?
- 7. Is there a school near here?
- 2. Now, write more questions:
- 1. Excuse me, where is \_\_\_\_\_\_? It's \_\_\_\_\_\_.
- 2. Is there a \_\_\_\_\_\_\_here? No, \_\_\_\_\_\_\_.
- 3. Are there \_\_\_\_\_\_? Yes, \_\_\_\_\_\_.